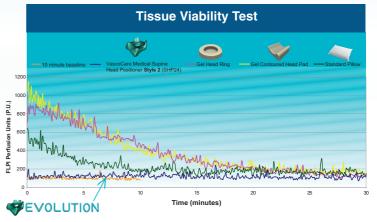

View our Evolution Product Video at WWW.VASCOCATE.COM

Clinical Tests prove that the EVOLUTION Head Positioner provides superior pressure relief compared to what is currently on the market.VascoCare is presenting the EVOLUTION Supine Head Positioner, which was developed at our research laboratory using our new patented technology that is unique to the market.

Vascocare is the only company in the market to do clinical testing that includes 'Full Field Perfusion Imager (FLPI) Analysis' blood flow measurements, which are used to substantiate the validity of pressure mapping